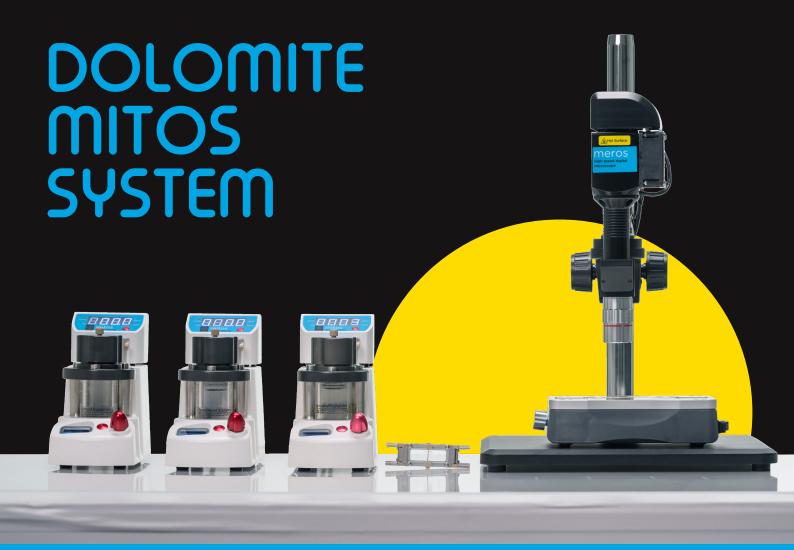

### EXPERIENCE PRECISION WITH THE MITOS SYSTEM

Unlock unparalleled precision and uniformity with Dolomite's Mitos System, the ultimate lab-scale microfluidic tool. By producing monodispersed droplets and particles, the Mitos System meets the critical needs of scientists, researchers, and pharmaceutical companies needing consistency.

### **FEATURES**

Extreme monodisperse droplets and particles

Quick responsive pressure pump

Highly chemical-resistant and biomaterialcompatible glass chips

Flow and temperature control with easy software

High-Speed Microscope and Camera allowing instant observation and imaging