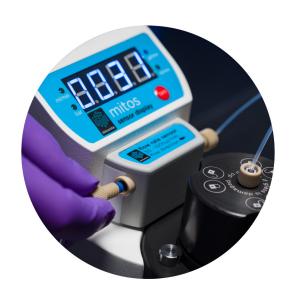

### **FEATURES**

Extreme monodisperse droplets and particles

Quick responsive pressure pump

Highly chemical-resistant and biomaterialcompatible glass chips

Flow and temperature control with easy software

High-Speed Microscope and Camera allowing instant observation and imaging