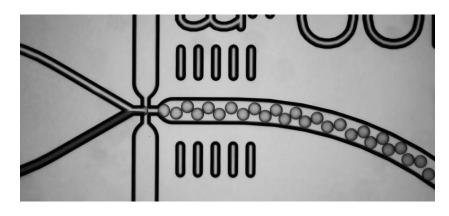

Microfluidic continuous flow method results in monodisperse particles

Designed for versatility and innovation, it drives advancements across:

- DRUG DISCOVERY
- ENCAPSULATION
- MICROPARTICLE SYNTHESIS
- MATERIAL SCIENCE
- BIOLOGICAL RESEARCH
- DIAGNOSTICS

### **FEATURES**

Extreme monodisperse droplets and particles

Quick responsive pressure pump

Highly chemical-resistant and biomaterialcompatible glass chips

Flow and temperature control with easy software

High-Speed Microscope and Camera allowing instant observation and imaging