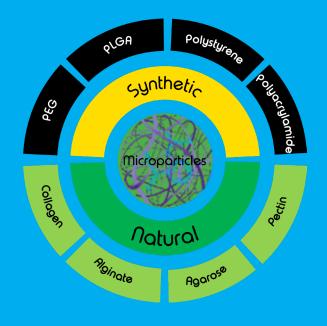

Microfluidic continuous flow method results in monodisperse particles

Designed for versatility and innovation, it drives advancements across:

- DRUG DISCOVERY
- ENCAPSULATION
- MICROPARTICLE SYNTHESIS
- MATERIAL SCIENCE
- BIOLOGICAL RESEARCH
- DIAGNOSTICS